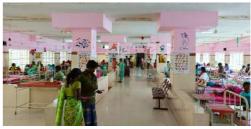

#### **Innovative Initiatives**

undertaken the Regenboog has responsibility of renovating the pediatric ward at the district government hospital to create a happier and improved environment for the children. We adorned the walls with lovely cartoons and displayed informational charts. In addition, a water dispenser has installed for been convenience. Furthermore. donation drive а was conducted, and the collected board games and soft toys were distributed to the young Speakers have been installed patients. through which mp3 audio stories are played to the children. These efforts aim to bring joy and comfort to the children during their time at the hospital.