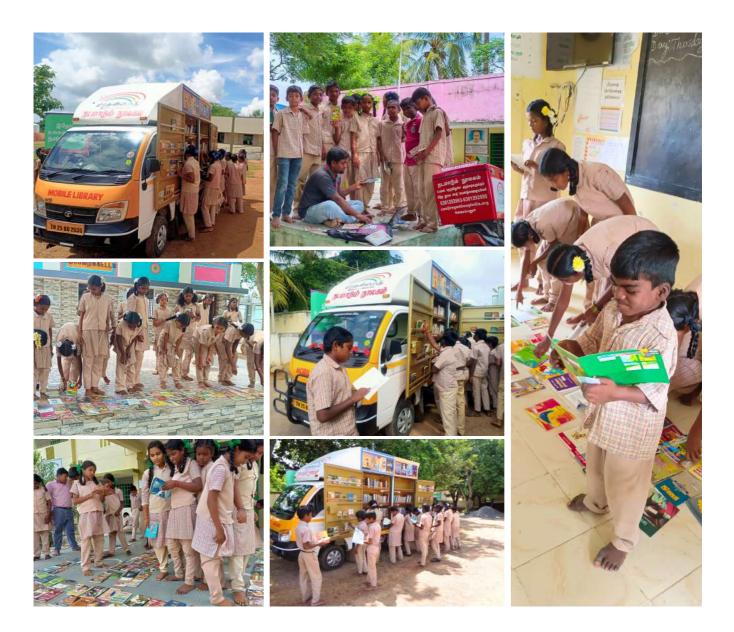

### **Arunachala Mobile Library**

more diligently in the future..

I am Poovarasan, one of the librarians on this project. This project is close to my heart since it allows us to teach youngsters the value of reading books. We have distributed over 60,000 books this year despite numerous obstacles like rainy weather, examinations and various school events during which the library vehicle was not permitted. The mobile library software has been a game changer for this project. We have launched a new motorcycle library. We have also begun to provide box libraries to schools with small student populations. The school principal will be given a box of books, which will be swapped out once a month. This helps us save fuel by reducing visits to schools with low enrollment while still encouraging students to read. The most significant outcome of this year was that many principals not only expressed gratitude but also went out of their way to encourage kids to read more books and to teach them how to utilise resources responsibly. This remarkable gesture from the principals is the best possible reward for our efforts, and it has fuelled us to work

| 1                           | 5                         | 4                      | 1                       |
|-----------------------------|---------------------------|------------------------|-------------------------|
| Library<br>Truck            | Motorcycle<br>Libraries   | Fridge<br>Libraries    | Box<br>Library          |
| 47,358 Kilometers Travelled | 123<br>Schools<br>covered | 9,373 Students Reached | 63,178<br>Books<br>Read |