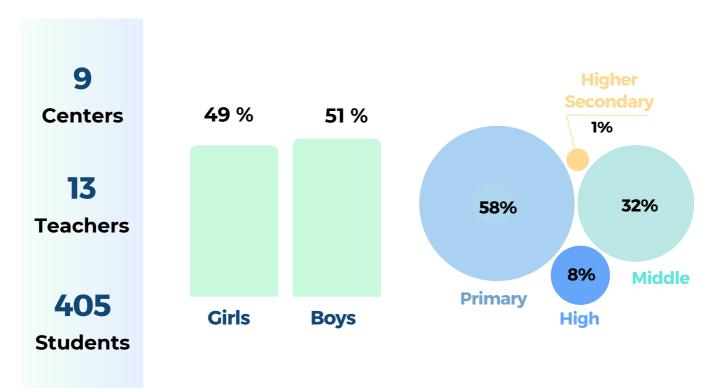

Three new evening schools has been inaugurated at Ayampalayam, Chinna Paliyappattu and Athiyandal villages

A modest but well-equipped clinic has been created at the Regenboog office to treat the people from the neighbouring villages.

### **Evening Schools**

My name is Ashmi, and I work at the Arunachala Evening School. This is the first year since Covid that we have started the project again in a full-fledged manner. We had an awesome year this year because we inaugurated evening sessions in three new villages. We've added an array of new activities for kids this year. Teachers in evening schools don't just cover material from textbooks; they also help students develop important life skills like problem-solving and critical thinking. We also provide opportunities to enhance their math, reading and computer skills. Saturdays are exceptional days at our evening schools because students participate in extracurricular activities like clay modelling, debates, tailoring, origami and even field trips to nearby parks. Thus, through evening schools, we ensure that every child has a place to go after school where they can broaden their creative skills. I am extremely proud to state that our evening schools have played a profound role in reducing child labour and school dropout rates in rural villages.