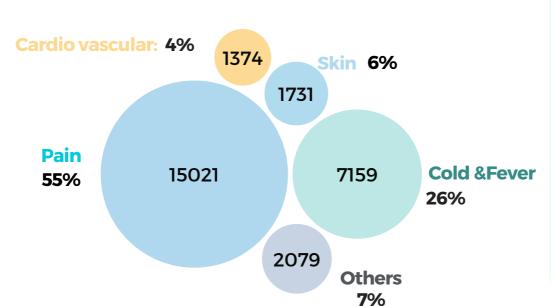

#### **Mobile Medical Clinic**

I am Sangeetha, the senior nurse of this mobile medical clinic. This initiative has been a part of my life for the past four years, and I cannot express how fortunate

I am to be doing such noble work. This year, the mobile medical clinic team visited various locations, including remote villages, government schools, and care facilities for the elderly, and treated a broad spectrum of health issues, including emergency cases such as fire accident wounds. We at Regenboog provide not only free medical assistance to the needy but also health education to the rural population, including awareness sessions on diabetes, menstrual hygiene, and healthy lifestyle advice. In addition, we've established a small clinic at the office to serve individuals from neighbouring villages in emergencies and for routine checkups.

12,678
Kilometers travelled

**27,364**Patients treated

56%
Female
26%
Male
18%
Children