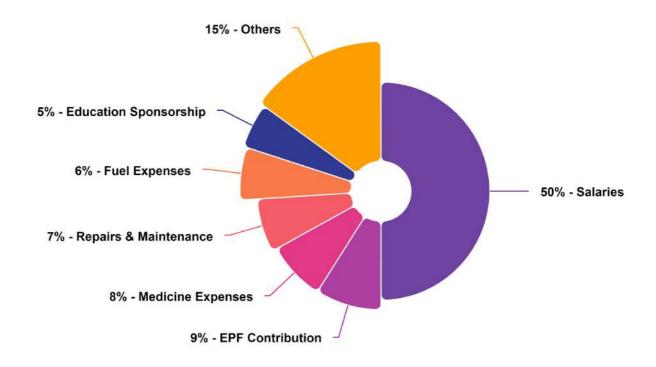

# **Reporting Insights**

**Expenses by Categories** - Working and delivering services directly to the beneficiaries with quality trained personnel results in ~60% of the project expenses for their Salaries & EPF.