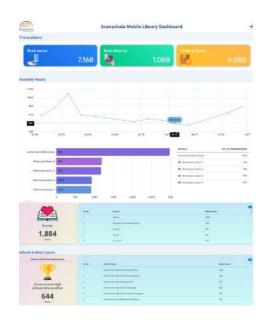

### **Arunachala Mobile Library**

more diligently in the future..

I am Poovarasan, one of the librarians on this project. This project is close to my heart since it allows us to teach youngsters the value of reading books. We have distributed over 60,000 books this year despite numerous obstacles like rainy weather, examinations and various school events during which the library vehicle was not permitted. The mobile library software has been a game changer for this project. We have launched a new motorcycle library. We have also begun to provide box libraries to schools with small student populations. The school principal will be given a box of books, which will be swapped out once a month. This helps us save fuel by reducing visits to schools with low enrollment while still encouraging students to read. The most significant outcome of this year was that many principals not only expressed gratitude but also went out of their way to encourage kids to read more books and to teach them how to utilise resources responsibly. This remarkable gesture from the principals is the best possible reward for our efforts, and it has fuelled us to work

| 1                           | 5                         | 4                      | 1                       |
|-----------------------------|---------------------------|------------------------|-------------------------|
| Library<br>Truck            | Motorcycle<br>Libraries   | Fridge<br>Libraries    | Box<br>Library          |
| 47,358 Kilometers Travelled | 123<br>Schools<br>covered | 9,373 Students Reached | 63,178<br>Books<br>Read |