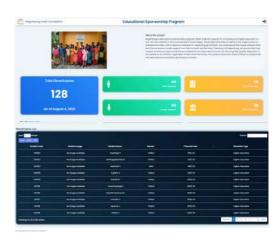

# **Educational Sponsorship Program**

I'm Muthazhagi, the career counsellor for this project.
I am proud to share with you that I was a beneficiary of this project. As a result, I'm committed to giving back more than the support I received. This year, we hosted multiple career guidance sessions and ensured that we interacted with every one of the students. This is a very prestigious project since we have given not merely many nurses, engineers, science graduates and social workers to our society but also wonderful humans who understand the worth of assisting others and are dedicated to uplifting similar students who could not afford an education.