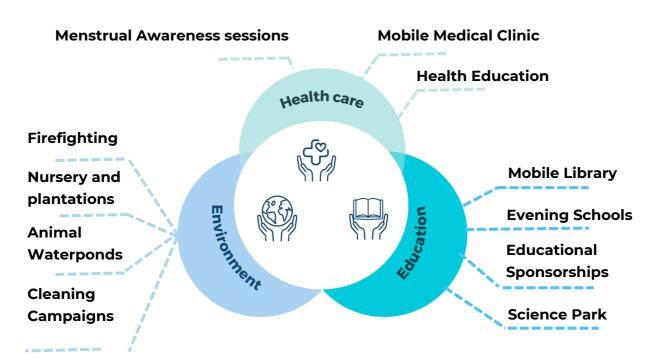

## **Ongoing Projects of Regenboog**

#### **Innovative Initiatives**

undertaken the Regenboog has responsibility of renovating the pediatric ward at the district government hospital to create a happier and improved environment for the children. We adorned the walls with lovely cartoons and displayed informational charts. In addition, a water dispenser has installed for been convenience. Furthermore. donation drive а was conducted, and the collected board games and soft toys were distributed to the young Speakers have been installed patients. through which mp3 audio stories are played to the children. These efforts aim to bring joy and comfort to the children during their time at the hospital.

The fridge libraries, which are located in government hospital, and police stations, have been warmly received and appreciated. This year, the project's scope was broadened to include locations like courtrooms.

Three new evening schools has been inaugurated at Ayampalayam, Chinna Paliyappattu and Athiyandal villages

A modest but well-equipped clinic has been created at the Regenboog office to treat the people from the neighbouring villages.

#### **Tech-Driven Innovations**

To facilitate simpler, error-free, and more transparent project management, Regenboog has taken the huge step of digitization of all of our projects. The mobile library software developed by Regenboog's volunteer team of techies is game-changer. This revolutionary software does more than track book issues and returns; it also analyses students' reading patterns. There has been a rollout of a mobile app with offline capabilities and geotagging for use in the field. And a web portal has been launched for in-depth analytics on field operations and monitoring.

**Mobile Application - Mobile Library** 

Web Portal - Mobile Library

Web Portal -Educational Sponsorships

#### **Mobile Medical Clinic**

I am Sangeetha, the senior nurse of this mobile medical clinic. This initiative has been a part of my life for the past four years, and I cannot express how fortunate

I am to be doing such noble work. This year, the mobile medical clinic team visited various locations, including remote villages, government schools, and care facilities for the elderly, and treated a broad spectrum of health issues, including emergency cases such as fire accident wounds. We at Regenboog provide not only free medical assistance to the needy but also health education to the rural population, including awareness sessions on diabetes, menstrual hygiene, and healthy lifestyle advice. In addition, we've established a small clinic at the office to serve individuals from neighbouring villages in emergencies and for routine checkups.

### **Environmental Projects**

I'm Vimala, and I'm taking care of the environmental projects. This year was challenging due to forest fires in February and March. The next day after putting out

a fire, another would commence, leaving the team exhausted. This is not a simple task because putting out a forest fire usually necessitates a large amount of equipment and volunteer help. Despite minimal public volunteer support, regenboog has done an exceptional job of putting out the forest fires.

#### **Science Park**

I'm Rajesh, the science park's caretaker. With everyone back to work and school following covid, visitation at the park significantly reduced this year. As this park is located on the banks of a major lake, every time it rains, the play equipment suffers substantial damage, necessitating extensive repairs. We had many schools visiting the park this year. It was an absolute joy to see how passionately children learned the concepts in science as their teachers demonstrated every science equipment at our park. Despite many hurdles during the year, we stayed committed to our purpose of bringing parents and children together and offering a sense of togetherness in this digital age.